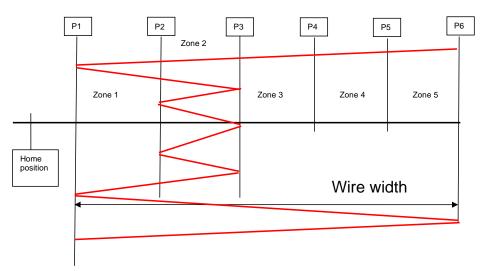

Strip- & Zone cleaning

Conventional showers use extreme amounts of water

Up to 95% savings in water consumption

Contact info@pro-jet.nl for a complete ROI-calculation