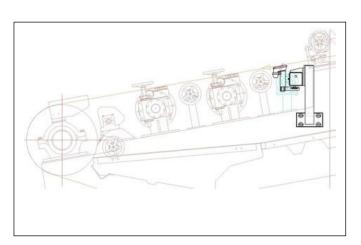

s:**

- Mist free
- ➤ Up to 95% reduction of water consumption
- Strip- & Zone cleaning
- > Discharge of contamination and stickies
- > Park Position outside forming wire area
- Different cleaning angles
- Automatic self cleaning station



Strip- & Zone cleaning



Conventional showers use extreme amounts of water

Up to 95% savings in water consumption

Contact info@pro-jet.nl for a complete ROI-calculation

# Forming Fabrics & Felts



Park Position outside machine



### **Felts**



### **Benefits:**

- Mist free
- ➤ Up to 85% reduction of water consumption
- Strip- & Zone cleaning
- > Discharge of contamination and stickies
- > Park Position outside forming felt area
- Different cleaning angles
- Automatic self cleaning station
- Maintain high dewatering ability throughout lifetime



Installation position





**ProJet shower** 

### **ProJet Cleaner:**

- ➤ Max. 50 bar 750 psi
- ightharpoonup Total 4,0 ltr/min 1.0 gpm
- $\rightarrow$  Air: 0.5 m<sup>3</sup>/min 18 cfm

Up to 85% savings in water consumption

<u>Contact info@pro-jet.nl for a</u> <u>complete ROI-calculation</u>

## System layout & services









### Services:

- Kick-off meetings & measure up visits
- > Engineering (3D design)
- > Installation supervision
- Commissioning
- > Training on operation, safety & maintenance
- Worldwide service visits / local service
- Local warehouses for spare parts

#### ProJet b.v.

Industrial Zone Weerterveld 51 Meerssen, Netherlands Tel: +31 43 365 5006 info@pro-jet.nl www.pro-jet.nl