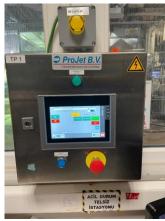

in water consumption

Contact info@pro-jet.nl for a complete ROI-calculation

# Forming Fabrics & Felts



Park Position outside machine



### **Felts**



### **Benefits:**

- Mist free
- ➤ Up to 85% reduction of water consumption
- Strip- & Zone cleaning
- > Discharge of contamination and stickies
- > Park Position outside forming felt area
- Different cleaning angles
- Automatic self cleaning station
- Maintain high dewatering ability throughout lifetime



Installation position





**ProJet shower** 

### **ProJet Cleaner:**

- ➤ Max. 50 bar 750 psi
- ightharpoonup Total 4,0 ltr/min 1.0 gpm
- $\rightarrow$  Air: 0.5 m<sup>3</sup>/min 18 cfm

Up to 85% savings in water consumption

<u>Contact info@pro-jet.nl for a</u> <u>complete ROI-calculation</u>

## System layout & services









### Services:

- Kick-off meetings & measure up visits
- > Engineering (3D design)
- > Installation supervision
- Commissioning
- > Training on operation, safety & maintenance
- Worldwide service visits / local service
- Local warehouses for spare parts

#### ProJet b.v.

Industrial Zone Weerterveld 51 Meerssen, Netherlands Tel: +31 43 365 5006 info@pro-jet.nl www.pro-jet.nl