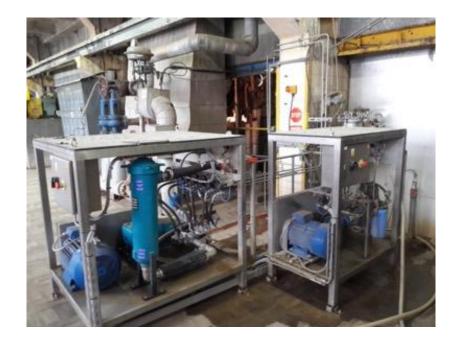

gs in water consumption

Contact info@pro-jet.nl for a complete ROI-calculation

# Forming Fabrics & Felts



Park Position outside machine



### **Felts**



### **Benefits:**

- Mist free
- ➤ Up to 85% reduction of water consumption
- Strip- & Zone cleaning
- > Discharge of contamination and stickies
- > Park Position outside forming felt area
- Different cleaning angles
- Automatic self cleaning station
- Maintain high dewatering ability throughout lifetime



Installation position





**ProJet shower** 

### **ProJet Cleaner:**

- ➤ Max. 50 bar 750 psi
- ightharpoonup Total 4,0 ltr/min 1.0 gpm
- $\rightarrow$  Air: 0.5 m<sup>3</sup>/min 18 cfm

Up to 85% savings in water consumption

<u>Contact info@pro-jet.nl for a</u> <u>complete ROI-calculation</u>

## System layout & services









### Services:

- Kick-off meetings & measure up visits
- > Engineering (3D design)
- > Installation supervision
- Commissioning
- > Training on operation, safety & maintenance
- Worldwide service visits / local service
- Local warehouses for spare parts

#### ProJet b.v.

Industrial Zone Weerterveld 51 Meerssen, Netherlands Tel: +31 43 365 5006 info@pro-jet.nl www.pro-jet.nl