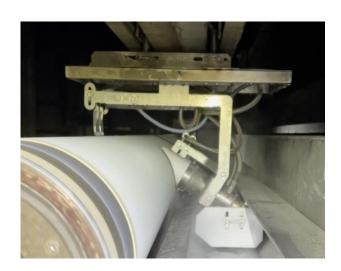

Professional high pressure water jet technology

### Power Cleaners for Tissue





### Continuous high pressure shower for:

- > Forming Fabrics
- > Transfer Felts
- > TAD Fabrics





### Forming Fabrics



### 24 / 7 cleaning:

Clean forming fabrics and felts. with consistently high permeability, deliver important productivity and performance advantages. It is a substantial improvement in available dewatering capacity. The ProJet little system consumes very water. compressed air, or electrical energy. This innovative cleaning system is being applied successfully to very low basis weight product as well as ultra-high speed applications.



### **ProJet Cleaner:**

➤ Max. 220 bar – 3,500 psi

➤ Total 5,0 ltr/min – 1.2 gpm

➤ Air: 0.8 m³/min – 25 cfm

## Forming Fabrics & Felts



### **Benefits:**

- Mist free
- ➤ Up to 95% reduction of water consumption
- Strip- & Zon