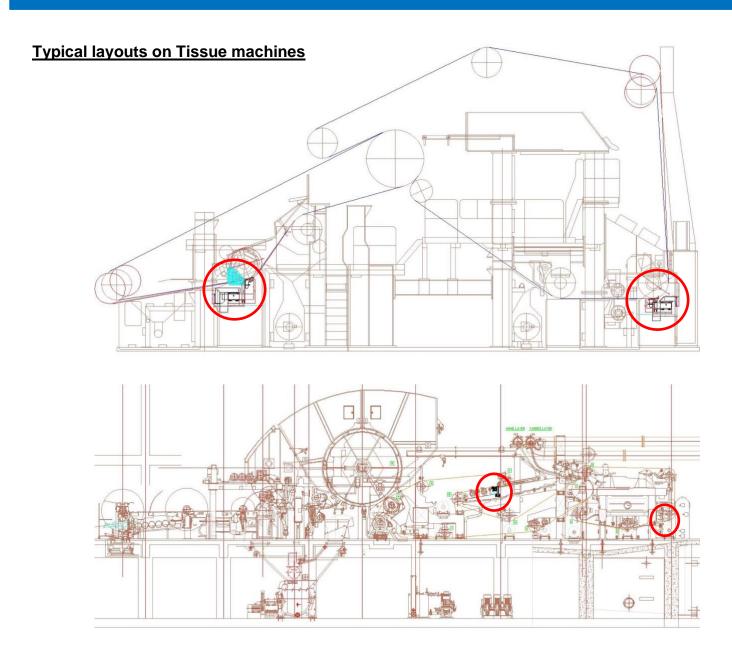

stem consumes very water. compressed air, or electrical energy. This innovative cleaning system is being applied successfully to very low basis weight product as well as ultra-high speed applications.



### **ProJet Cleaner:**

➤ Max. 220 bar – 3,500 psi

➤ Total 5,0 ltr/min – 1.2 gpm

➤ Air: 0.8 m³/min – 25 cfm

## Forming Fabrics & Felts



### **Benefits:**

- Mist free
- ➤ Up to 95% reduction of water consumption
- Strip- & Zone cleaning
- > Discharge of contamination and stickies
- > Park Position outside forming wire area
- Different cleaning angles
- Automatic self cleaning station



Strip- & Zone cleaning



Conventional showers use extreme amounts of water

Up to 95% savings in water consumption

Contact info@pro-jet.nl for a complete ROI-calculation

# Forming Fabrics & Felts



Park Position outside machine



### **Felts**



### **Benefits:**

- Mist free
- ➤ Up to 85% reduction of water consumption
- Strip- & Zone cleaning
- > Discharge of contamination and stickies
- > Park Position outside forming felt area
- Different cleaning angles
- Automatic self cleaning station
- Maintain high dewatering ability throughout lifetime



Installation position





**ProJet shower** 

### **ProJet Cleaner:**

- ➤ Max. 50 bar 750 psi
- ightharpoonup Total 4,0 ltr/min 1.0 gpm
- $\rightarrow$  Air: 0.5 m<sup>3</sup>/min 18 cfm

Up to 85% savings in water consumption

<u>Contact info@pro-jet.nl for a</u> <u>complete ROI-calculation</u>

## System layout & services









### Services:

- Kick-off meetings & measure up visits
- > Engineering (3D design)
- > Installation su