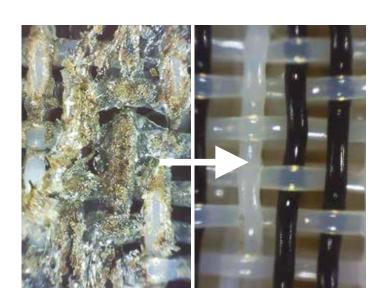

### 24 / 7 cleaning:

Clean forming fabrics and felts. with consistently high permeability, deliver important productivity and performance advantages. It is a substantial improvement in available dewatering capacity. The ProJet little system consumes very water. compressed air, or electrical energy. This innovative cleaning system is being applied successfully to very low basis weight product as well as ultra-high speed applications.

## Forming Fabrics & Felts