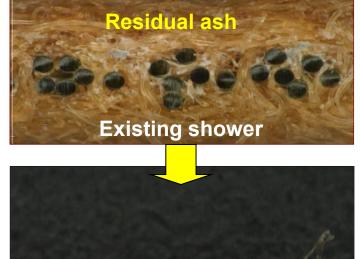

### **Benefits:**

- Mist free
- ➤ Up to 85% reduction of water consumption
- Strip- & Zone cleaning
- > Discharge of contamination and stickies
- > Park Position outside forming felt area
- Different cleaning angles
- Automatic self cleaning station
- Maintain high dewatering ability throughout lifetime