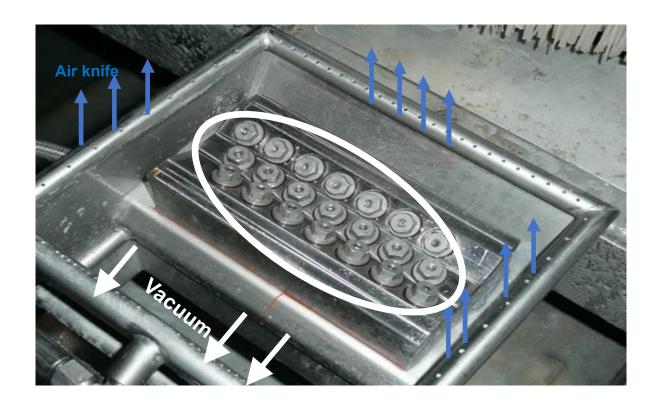

### **ProJet Cleaner:**

➤ Max. 220 bar – 3,500 psi

➤ Total 5,0 ltr/min – 1.2 gpm

➤ Air: 0.8 m³/min – 25 cfm

### **ProJet Cleaner:**

- ➤ Max. 50 bar 750 psi
- ightharpoonup Total 4,0 ltr/min 1.0 gpm
- $\rightarrow$  Air: 0.5 m<sup>3</sup>/min 18 cfm

Up to 85% savings in water consumption

<u>Contact info@pro-jet.nl for a</u> <u>complete ROI-calculation</u>